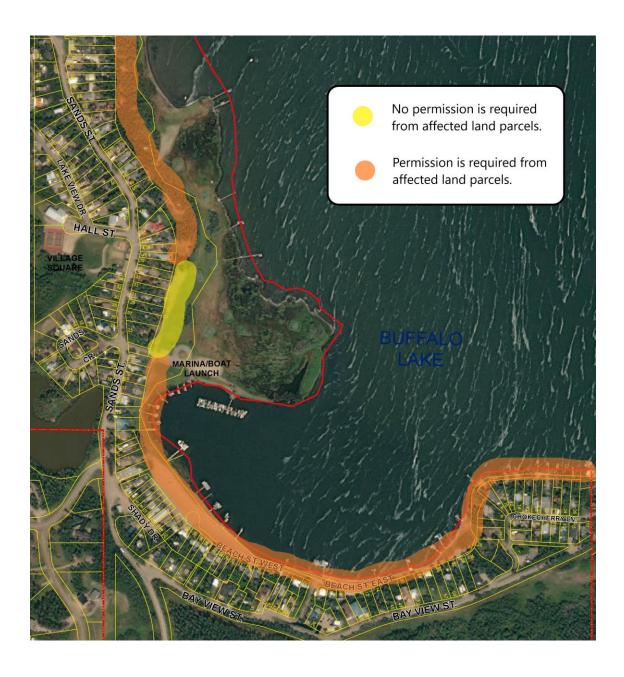

in the water which must be removed by a determined date.

<u>Parameters:</u> Council recognizes that the municipality is the semi-waterfront owner and

recognizes properties in proximity as attached in the Application Map will retain the right of first refusal of non-residents placing docks in front of adjacent properties highlighted in the Application. The Summer Village will not approve

an application without written consent from the adjacent property owner, as outlined in the application and receiving the fee payment for said application.

Policy Administration is directed to grant permission to owners including backlot

owners or non-residents of the Summer Village of Rochon to place seasonal

docks with permission from the semi-waterfront property owner, which is the Summer Village and requires written consent from the property owner affected by the placement of a dock or mooring that is in front of the land parcel. All submissions to the Summer Village of Rochon Sands must be completed in the form prescribed in this policy and accompanied by a fee payment of \$50.00 annually.